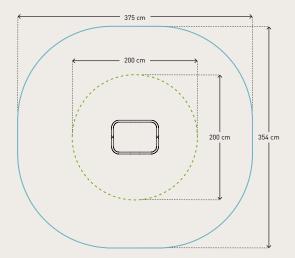

## Please note:

As a general rule, the green lines — — — are not allowed to overlap each other. However the blue lines \_\_\_\_\_ can overlap both the blue and the green lines, BUT there cannot be any solid or hard objects inside the blue circle. (Trees, stones, other fitness equipment, etc.)