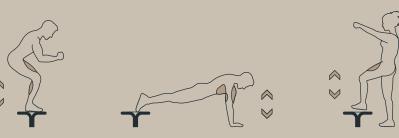

## Technical data

Product no.: no-003 SPIRER BOX - H25



Dimension in cm: Material: Corrosion class: Surface treatment: L75 x W54 x H25 cm Steel C4 Rust-protected and powder-coated Area of movement: Training space: Free height of fall: Fall protection required: According to:

25 cm None EN 16630:2015









## Please note:

As a general rule, the green lines — — — are not allowed to overlap each other. However the blue lines \_\_\_\_\_ can overlap both the blue and the green lines, BUT there cannot be any solid or hard objects inside the blue circle. (Trees, stones, other fitness equipment, etc.)

## **EXERCISES / STRETCH OUT**



NOORD