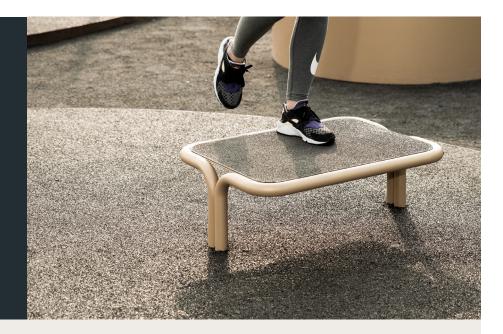

## Technical data

Product no.: no-003 SPIRER BOX - H25

Dimension in cm: Material: Corrosion class: Surface treatment: L75 x W54 x H25 cm Steel C4 Rust-protected and powder-coated Area of movement: Training space: Free height of fall: Fall protection required: According to: