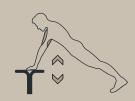

## Technical data

Product no.: no-004 SPIRER BOX - H45



Dimension in cm: Material: Corrosion class: Surface treatment: L75 x W54 x H45 cm Steel C4 Rust-protected and powder-coated Area of movement: Training space: Free height of fall: Fall protection required: According to:

45 cm None EN 16630:2015





## Please note:

As a general rule, the green lines — — — are not allowed to overlap each other. However the blue lines \_\_\_\_\_ can overlap both the blue and the green lines, BUT there cannot be any solid or hard objects inside the blue circle. (Trees, stones, other fitness equipment, etc.)

## **EXERCISES / STRETCH OUT**