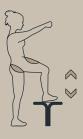

## Technical data

Product no.: no-004 SPIRER BOX - H45



Dimension in cm: Material: Corrosion class: Surface treatment: L75 x W54 x H45 cm Steel C4 Rust-protected and powder-coated Area of movement: Training space: Free height of fall: Fall protection required: According to:

45 cm None EN 16630:2015





## Please note:

As a general rule, the green lines — — — are not allowed to overlap each other. However the blue lines \_\_\_\_\_ can overlap both the blue and the green lines, BUT there cannot be any solid or hard objects inside the blue circle. (Trees, stones, other fitness equipment, etc.)

## **EXERCISES / STRETCH OUT**