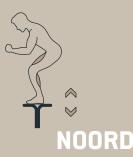

## Technical data

Product no.: no-004 SPIRER BOX - H45



Dimension in cm: Material: Corrosion class: Surface treatment: L75 x W54 x H45 cm Steel C4 Rust-protected and powder-coated Area of movement: Training space: Free height of fall: Fall protection required: According to:

45 cm None EN 16630:2015





## Please note:

As a general rule, the green lines — — — are not allowed to overlap each other. However the blue lines \_\_\_\_\_ can overlap both the blue and the green lines, BUT there cannot be any solid or hard objects inside the blue circle. (Trees, stones, other fitness equipment, etc.)

## **EXERCISES / STRETCH OUT**