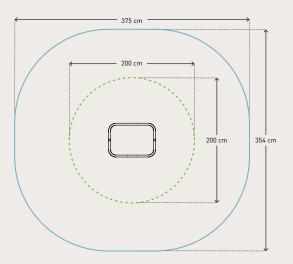

45 cm None EN 16630:2015

## Please note:

As a general rule, the green lines — — — are not allowed to overlap each other. However the blue lines \_\_\_\_\_ can overlap both the blue and the green lines, BUT there cannot be any solid or hard objects inside the blue circle. (Trees, stones, other fitness equipment, etc.)