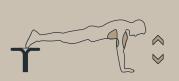

## Technical data

Product no.: no-004 SPIRER BOX - H45



Dimension in cm: Material: Corrosion class: Surface treatment: L75 x W54 x H45 cm Steel C4 Rust-protected and powder-coated Area of movement: Training space: Free height of fall: Fall protection required: According to:

45 cm None EN 16630:2015





## Please note:

As a general rule, the green lines — — — are not allowed to overlap each other. However the blue lines \_\_\_\_\_ can overlap both the blue and the green lines, BUT there cannot be any solid or hard objects inside the blue circle. (Trees, stones, other fitness equipment, etc.)

## **EXERCISES / STRETCH OUT**