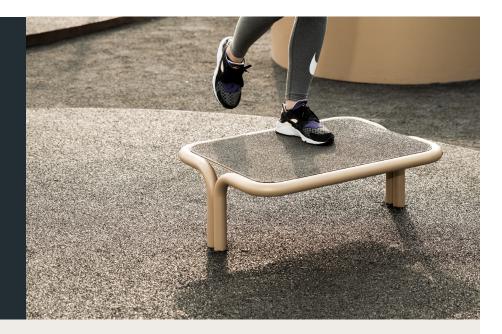

## Technical data

Product no.: no-004 SPIRER BOX - H45

Dimension in cm: Material: Corrosion class: Surface treatment: L75 x W54 x H45 cm Steel C4 Rust-protected and powder-coated Area of movement: Training space: Free height of fall: Fall protection required: According to: