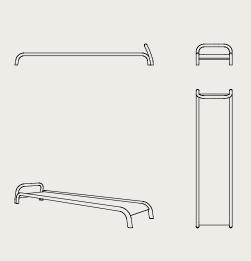

## **SPIRER STRAIGHT BENCH**

Dimension in cm: L56 x W200 x H40 cm

Material: Steel Corrosion class: C4

Surface treatment: Rust-protected and powder-coated Area of movement: Training space: Free height of fall: