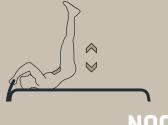

## Technical data

Product no.: no-013

## **SPIRER STRAIGHT BENCH**



Dimension in cm: L56 x W200 x H40 cm

Material: Steel Corrosion class: C4

Surface treatment: Rust-protected and powder-coated Area of movement: Training space: Free height of fall:

Fall protection required:

According to:

None

EN 16630:2015





## Please note:

As a general rule, the green lines ——— are not allowed to overlap each other. However the blue lines can overlap both the blue and the green lines, BUT there cannot be any solid or hard objects inside the blue circle. (Trees, stones, other fitness equipment, etc.)

## **EXERCISES / STRETCH OUT**







**NOORD**