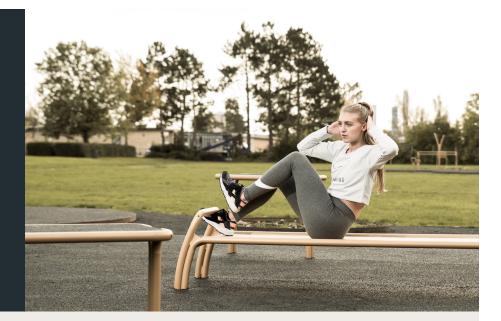

## Technical data

Product no.: no-013

## **SPIRER STRAIGHT BENCH**



Dimension in cm: L56 x W200 x H40 cm

Material: Steel Corrosion class: C4

Surface treatment: Rust-protected and powder-coated Area of movement: Training space: Free height of fall:

Fall protection required:

According to:

None

EN 16630:2015





## Please note:

As a general rule, the green lines ——— are not allowed to overlap each other. However the blue lines can overlap both the blue and the green lines, BUT there cannot be any solid or hard objects inside the blue circle. (Trees, stones, other fitness equipment, etc.)

## **EXERCISES / STRETCH OUT**







**NOORD**