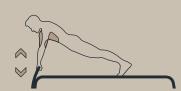

## Technical data

Product no.: no-013

## **SPIRER STRAIGHT BENCH**



Dimension in cm: L56 x W200 x H40 cm

Material: Steel Corrosion class: C4

Surface treatment: Rust-protected and powder-coated Area of movement: Training space: Free height of fall:

Fall protection required:

According to:

None

EN 16630:2015





## Please note:

As a general rule, the green lines ——— are not allowed to overlap each other. However the blue lines can overlap both the blue and the green lines, BUT there cannot be any solid or hard objects inside the blue circle. (Trees, stones, other fitness equipment, etc.)

## **EXERCISES / STRETCH OUT**







**NOORD**