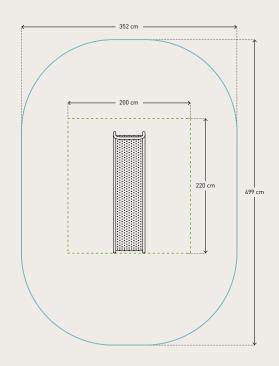

Fall protection required:

According to:

None

EN 16630:2015

## Please note:

As a general rule, the green lines ——— are not allowed to overlap each other. However the blue lines can overlap both the blue and the green lines, BUT there cannot be any solid or hard objects inside the blue circle. (Trees, stones, other fitness equipment, etc.)