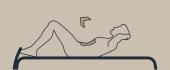

## Technical data

Product no.: no-013

## **SPIRER STRAIGHT BENCH**



Dimension in cm: L56 x W200 x H40 cm

Material: Steel Corrosion class: C4

Surface treatment: Rust-protected and powder-coated Area of movement: Training space: Free height of fall:

Fall protection required:

According to:

None

EN 16630:2015





## Please note:

As a general rule, the green lines ——— are not allowed to overlap each other. However the blue lines can overlap both the blue and the green lines, BUT there cannot be any solid or hard objects inside the blue circle. (Trees, stones, other fitness equipment, etc.)

## **EXERCISES / STRETCH OUT**







**NOORD**