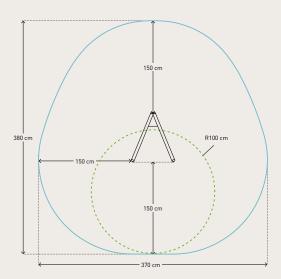

30 cm Lawn as minimum EN 16630:2015

NOORD

## Please note:

As a general rule, the green lines — — — are not allowed to overlap each other. However the blue lines \_\_\_\_\_ can overlap both the blue and the green lines, BUT there cannot be any solid or hard objects inside the blue circle. (Trees, stones, other fitness equipment, etc.)