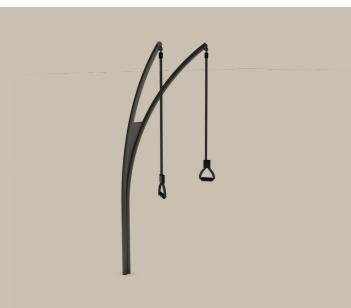

## Technical data

Product no.: no-029 SPIRER TRX - SHORT

Dimension in cm: Material: Corrosion class: Surface treatment: L78 x W71 x H230 cm Steel and TRX rope C4 Rust-protected and powder-coated Area of movement: Training space: Free height of fall: Fall protection required: According to: