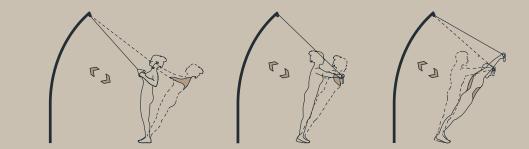

## Technical data

Product no.: no-029 SPIRER TRX - SHORT



Dimension in cm: Material: Corrosion class: Surface treatment: L78 x W71 x H230 cm Steel and TRX rope C4 Rust-protected and powder-coated Area of movement: Training space: Free height of fall: Fall protection required: According to:

30 cm Lawn as minimum EN 16630:2015

NOORD





## Please note:

As a general rule, the green lines — — — are not allowed to overlap each other. However the blue lines \_\_\_\_\_ can overlap both the blue and the green lines, BUT there cannot be any solid or hard objects inside the blue circle. (Trees, stones, other fitness equipment, etc.)

## **EXERCISES / STRETCH OUT**